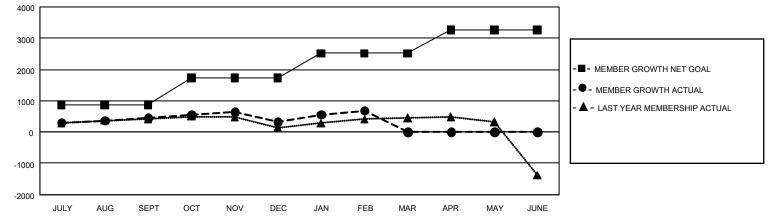

## GMT MONTHLY MEMBERSHIP PROGRESS REPORT

GMT Constitutional Area 5 - J, Group I

REPORT DOES NOT INCLUDE CLUBS IN UNDISTRICTED AREAS.

| Clubs         |               |             |               | Members               |                       |                         |                                                    |  |  |
|---------------|---------------|-------------|---------------|-----------------------|-----------------------|-------------------------|----------------------------------------------------|--|--|
|               | RESULTS FOR   | R 2019-2020 |               | RESULTS FOR 2019-2020 |                       |                         |                                                    |  |  |
| QUARTER       | NEW CLUB GOAL | NEW CLUBS   | DROPPED CLUBS | QUARTER MEME          | ER GROWTH NET<br>GOAL | MEMBER GROWTH<br>ACTUAL | DROPPED<br>MEMBERS ACTUAL<br>(including transfers) |  |  |
| JULY/AUG/SEPT | 3             | 1           | 2             | JULY/AUG/SEPT         | 2,595                 | 1,034                   | 525                                                |  |  |
| OCT/NOV/DEC   | 15            | 0           | 1             | OCT/NOV/DEC           | 2,598                 | 584                     | 702                                                |  |  |
| JAN/FEB/MAR   | 9             | 0           | 0             | JAN/FEB/MAR           | 2,358                 | 621                     | 252                                                |  |  |
| APR/MAY/JUNE  | 9             | 0           | 0             | APR/MAY/JUNE          | 2,265                 | 0                       | 0                                                  |  |  |