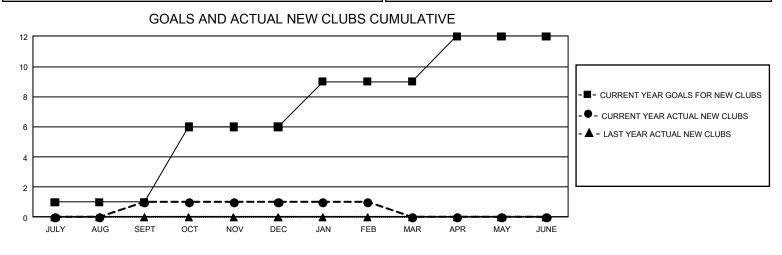

## GMT MONTHLY MEMBERSHIP PROGRESS REPORT

GMT Constitutional Area 5 - J, Group I

REPORT DOES NOT INCLUDE CLUBS IN UNDISTRICTED AREAS.

| Clubs         |               |             |               | Members               |                       |                         |                                                    |  |  |
|---------------|---------------|-------------|---------------|-----------------------|-----------------------|-------------------------|----------------------------------------------------|--|--|
|               | RESULTS FOR   | R 2019-2020 |               | RESULTS FOR 2019-2020 |                       |                         |                                                    |  |  |
| QUARTER       | NEW CLUB GOAL | NEW CLUBS   | DROPPED CLUBS | QUARTER MEME          | ER GROWTH NET<br>GOAL | MEMBER GROWTH<br>ACTUAL | DROPPED<br>MEMBERS ACTUAL<br>(including transfers) |  |  |
| JULY/AUG/SEPT | 3             | 1           | 2             | JULY/AUG/SEPT         | 2,595                 | 1,034                   | 525                                                |  |  |
| OCT/NOV/DEC   | 15            | 0           | 1             | OCT/NOV/DEC           | 2,598                 | 584                     | 702                                                |  |  |
| JAN/FEB/MAR   | 9             | 0           | 0             | JAN/FEB/MAR           | 2,358                 | 621                     | 252                                                |  |  |
| APR/MAY/JUNE  | 9             | 0           | 0             | APR/MAY/JUNE          | 2,265                 | 0                       | 0                                                  |  |  |